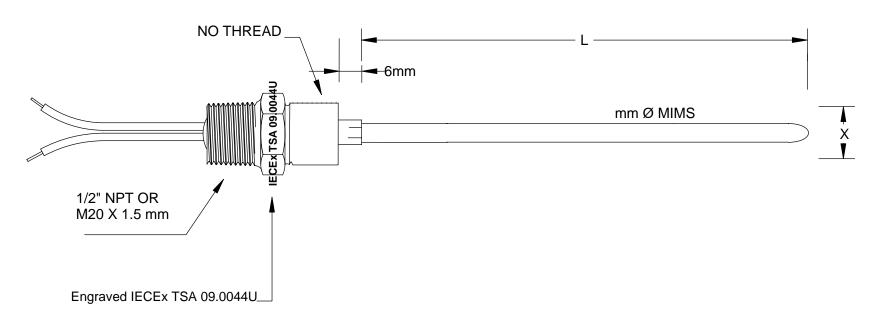

## Ex de / Ex tD Certified Temperature Element Fixed Nipple Connection MODEL No: TCFIXEX Dual Certified Ex d Flameproof & Ex e Increased Safety

SUITABLE FOR USE WITH CERTIFIED Ex d / Ex e / Ex tD ENCLOSURE OR TRANSMITTER HOUSING WHICH HAS 1/2" NPT OR M20 X 1.5 MM PROCESS CONNECTION

CERTIFIED FOR USE WITH MIMS THERMOCOUPLES AND MIMS RTD SENSORS

FOR APPLICATIONS WHERE THE TEMPERATURE SENSOR IS TO BE USED IN T5 TO T1 TEMPERATURES A 50 MM LAGGING EXTENSION SHALL BE FITTED TO ENSURE THE ENCLOSURE REMAINS BELOW T6 TEMPERATURE RATING.

IECEx Dual certified Ex de IIC T6 IP66 or Ex tD A21 T6 IP66

IECEx Certificate of Conformance No : IECEx TSA 09.0044U as a component.